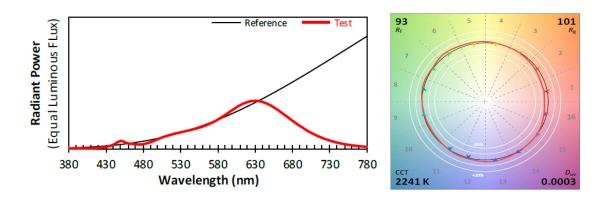

## **TM30 GRAPHIC**

TM-30 deals with the color rendition of object.

R<sub>f</sub>- a fidelity index that is similar to the commonly used CRI

R<sub>g</sub>- a gamut index that provides information about saturation

Color vector graphic- a graphical representation of hue and saturation relative to a reference source.

SE-350.119- Rev. MARCH 2019 | A SAVEENERGY Company | www.90pluslighting.com 1094 Cudahy Place, Suite 212, San Diego, California 92110 USA