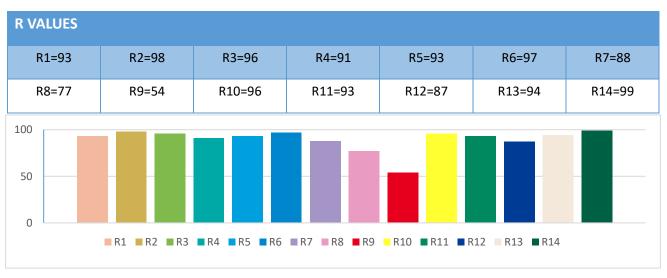

## RA – CHART: >90

RA refers to the average value of R1 to R8.

R9 is the score that represents how accurately a light source will reproduce strong red colors. "Accurate" is defined as similarity to daylight or incandescent bulbs, depending on the color temperature.