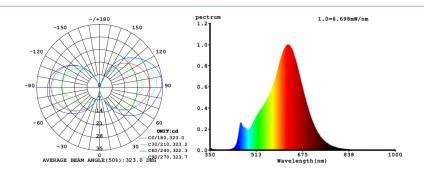

## **ELECTRICAL SPECIFICATIONS**

| MODEL NO.  | LUMEN | POWER | ССТ   | BEAM | CRI | PF   | СВСР |
|------------|-------|-------|-------|------|-----|------|------|
| SE-350.119 | 300LM | 3.3W  | 2200K | 360° | >90 | >0.9 | -    |

## RA – CHART: >90

RA refers to the average value of R1 to R8.

R9 is the score that represents how accurately a light source will reproduce strong red colors. "Accurate" is defined as similarity to daylight or incandescent bulbs, depending on the color temperature.

## **TM30 GRAPHIC**

TM-30 deals with the color rendition of object.

R<sub>f</sub>- a fidelity index that is similar to the commonly used CRI

R<sub>g</sub>- a gamut index that provides information about saturation

Color vector graphic- a graphical representation of hue and saturation relative to a reference source.

SE-350.119- Rev. MARCH 2019 | A SAVEENERGY Company | www.90pluslighting.com 1094 Cudahy Place, Suite 212, San Diego, California 92110 USA