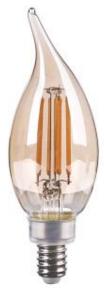

4000 REPLACEMENT 90+ CRI 120V Voltage 3.3W E12 3.3W Watts

High quality of light and color rendering (90+ CRI, 50+ R9), Smooth dimming. Dimming lower than 20%.

## **ELECTRICAL SPECIFICATIONS**

| MODEL NO.  | LUMEN | POWER | ССТ   | BEAM | CRI | PF   | СВСР |
|------------|-------|-------|-------|------|-----|------|------|
| SE-350.119 | 300LM | 3.3W  | 2200K | 360° | >90 | >0.9 | -    |