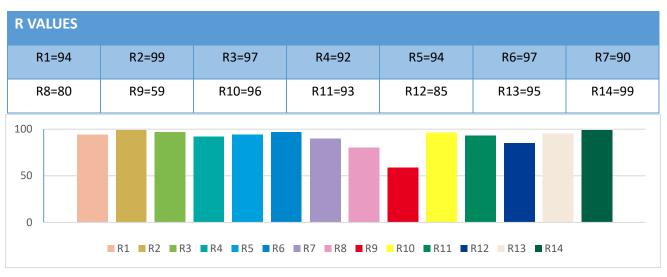

### RA – CHART: >90

RA refers to the average value of R1 to R8.

R9 is the score that represents how accurately a light source will reproduce strong red colors. "Accurate" is defined as similarity to daylight or incandescent bulbs, depending on the color temperature.