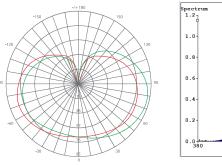

### **TM30 GRAPHIC**

TM-30 deals with the color rendition of object.

Rf- a fidelity index that is similar to the commonly used CRI

Rg- a gamut index that provides information about saturation

Color vector graphic- a graphical representation of hue and saturation relative to a reference source.