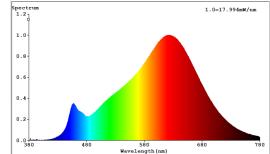

### **TM30 GRAPHIC**

TM-30 deals with the color rendition of object.

Rf- a fidelity index that is similar to the commonly used CRI

Rg- a gamut index that provides information about saturation

Color vector graphic- a graphical representation of hue and saturation relative to a reference source.