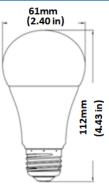

### **MECHANICAL SPECIFICATIONS**

| MODEL NO.  | MEASURES        | WEIGHT | OPERATIONAL  | INNER   | MASTER     |
|------------|-----------------|--------|--------------|---------|------------|
|            |                 |        | TEMPERATURE  | BOX QTY | CARTON QTY |
| SE-350.069 | 2.40in X 4.43in | 2.15oz | -20°C - 40°C | 12pcs   | 48pcs      |
| SE-350.070 | 2.40in X 4.43in | 2.15oz | -20°C - 40°C | 12pcs   | 48pcs      |