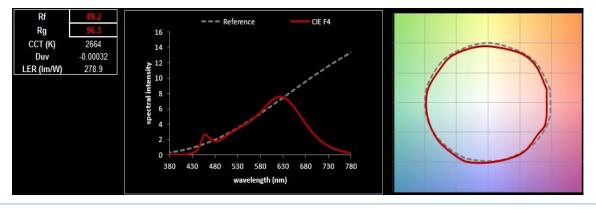

### **TM30 GRAPHIC**

TM-30 deals with the color rendition of object.

Rf- a fidelity index that is similar to the commonly used CRI

Rg- a gamut index that provides information about saturation

Color vector graphic- a graphical representation of hue and saturation relative to a reference source.