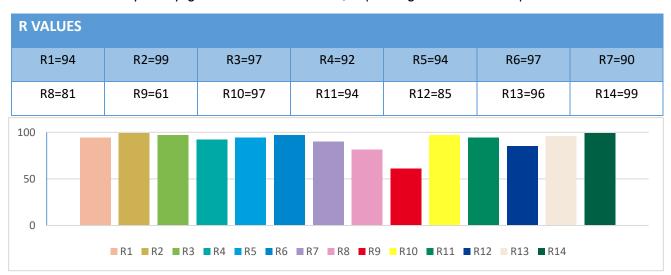

## **RA - CHART: >90**

RA refers to the average value of R1 to R8.

R9 is the score that represents how accurately a light source will reproduce strong red colors. "Accurate" is defined as similarity to daylight or incandescent bulbs, depending on the color temperature.