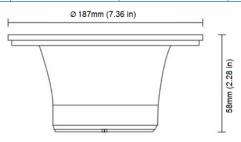

### **MECHANICAL SPECIFICATIONS**

| MODEL NO.  | MEASURES        | WEIGHT | OPERATIONAL  | INNER   | MASTER     |
|------------|-----------------|--------|--------------|---------|------------|
|            |                 |        | TEMPERATURE  | BOX QTY | CARTON QTY |
| SE-350.059 | 7.36in X 2.28in | 8.11oz | -20°C - 40°C | 6pcs    | 24pcs      |
| SE-350.060 | 7.36in X 2.28in | 8.11oz | -20°C - 40°C | 6pcs    | 24pcs      |
| SE-350.061 | 7.36in X 2.28in | 8.11oz | -20°C - 40°C | 6pcs    | 24pcs      |
| SE-350.062 | 7.36in X 2.28in | 8.11oz | -20°C - 40°C | 6pcs    | 24pcs      |