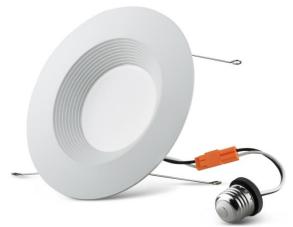

# **DOWNLIGHT 11W**

### **ELECTRICAL SPECIFICATIONS**

| MODEL NO.  | LUMEN | POWER | ССТ   | BEAM | CRI | PF   | СВСР  |
|------------|-------|-------|-------|------|-----|------|-------|
| SE-350.059 | 850LM | 11W   | 2700K | 100° | >90 | >0.9 | 405cd |
| SE-350.060 | 850LM | 11W   | 3000K | 100° | >90 | >0.9 | 420cd |
| SE-350.061 | 850LM | 11W   | 4000K | 100° | >90 | >0.9 | 420cd |
| SE-350.062 | 850LM | 11W   | 5000K | 100° | >90 | >0.9 | 420cd |