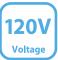

### **ELECTRICAL SPECIFICATIONS**

| MODEL NO.  | LUMEN | POWER | ССТ   | BEAM | CRI | PF   | СВСР  |
|------------|-------|-------|-------|------|-----|------|-------|
| SE-350.059 | 850LM | 11W   | 2700K | 100° | >90 | >0.9 | 405cd |
| SE-350.060 | 850LM | 11W   | 3000K | 100° | >90 | >0.9 | 420cd |
| SE-350.061 | 850LM | 11W   | 4000K | 100° | >90 | >0.9 | 420cd |
| SE-350.062 | 850LM | 11W   | 5000K | 100° | >90 | >0.9 | 420cd |