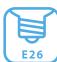

### **MECHANICAL SPECIFICATIONS**

| MODEL NO.  | MEASURES        | WEIGHT | OPERATIONAL  | INNER   | MASTER     |
|------------|-----------------|--------|--------------|---------|------------|
|            |                 |        | TEMPERATURE  | BOX QTY | CARTON QTY |
| SE-350.059 | 7.36in X 2.28in | 8.11oz | -20°C - 40°C | 6pcs    | 24pcs      |
| SE-350.060 | 7.36in X 2.28in | 8.11oz | -20°C - 40°C | 6pcs    | 24pcs      |
| SE-350.061 | 7.36in X 2.28in | 8.11oz | -20°C - 40°C | 6pcs    | 24pcs      |
| SE-350.062 | 7.36in X 2.28in | 8.11oz | -20°C - 40°C | 6pcs    | 24pcs      |