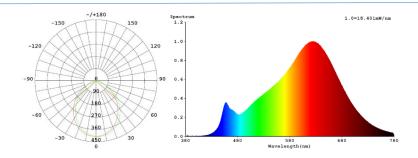

### **TM30 GRAPHIC**

TM-30 deals with the color rendition of object.

Rf- a fidelity index that is similar to the commonly used CRI

Rg- a gamut index that provides information about saturation

Color vector graphic- a graphical representation of hue and saturation relative to a reference source.