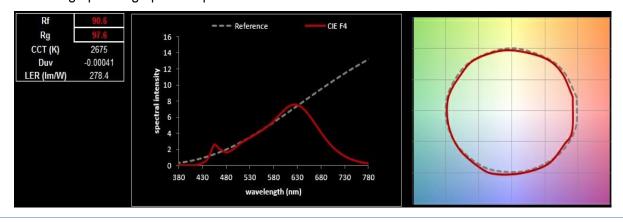

### **TM30 GRAPHIC**

TM-30 deals with the color rendition of object.

Rf- a fidelity index that is similar to the commonly used CRI

Rg- a gamut index that provides information about saturation

Color vector graphic- a graphical representation of hue and saturation relative to a reference source.